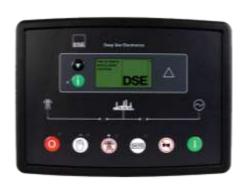

### **Control Module Specifications**

#### The DSE 7320 is an Auto Mains Failure Control Module

- ♦ Back-lit LCD display
- ♦ 3 Phase generator and 3 Phase Mains monitoring
- ♦ Monitoring speed, frequency, voltage, current, oil pressure, coolant temperature and fuel level
- ♦ Display warning, shutdown and engine status information