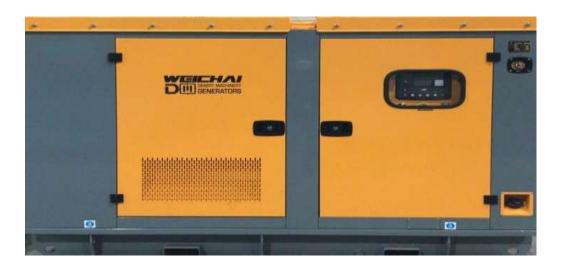

### **Standard Features**

| ♦ Mechanical/Electronic governor                                | ◆ DC24 Electric starter  | ♦ Deep-sea 7320     |  |  |
|-----------------------------------------------------------------|--------------------------|---------------------|--|--|
| ◆ Closed water-cooled                                           | ♦ IP21/IP23              | ◆ H type insulation |  |  |
| ♦ Air filter, muffler                                           | ◆ Shutoff solenoid       | ◆ Circuit Breaker   |  |  |
| ◆ Starting batteries (Maintenance-Fre                           | e) with connective wires | ◆ Battery Charger   |  |  |
| ♦ Oil Drain Valve                                               | ◆ Forklift Groove        | ◆ Shock Absorber    |  |  |
| ♦ Color: Weichai blue (B,F)/beige can                           | ◆ Documents              |                     |  |  |
| ◆ Packaging: wooden packing case (B,F) /simple packing case (L) |                          |                     |  |  |

#### **Dimensions**

|            | Length  | Width   | Height  | Weight  |
|------------|---------|---------|---------|---------|
| DIMENSIONS | 4420 mm | 1470 mm | 2051 mm | 3170 kg |