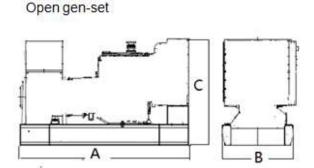

#### **Dimensions**

|            | Length  | Width   | Height  | Weight  |
|------------|---------|---------|---------|---------|
| DIMENSIONS | 4420 mm | 1470 mm | 2051 mm | 3170 kg |