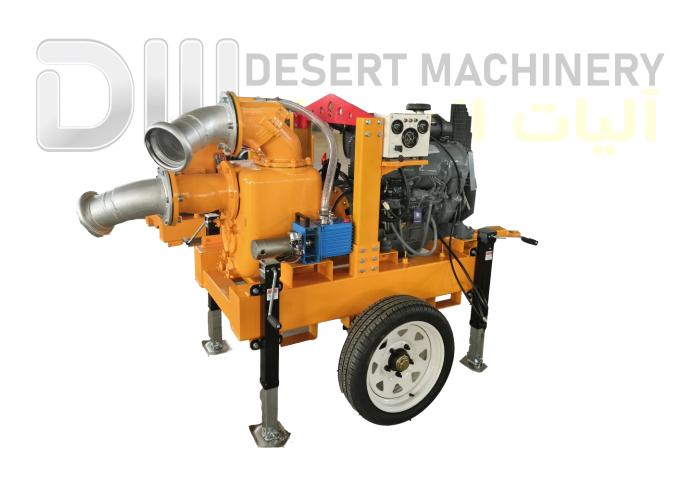

## **Technical Data**

## 550m³ TRAILER TYPE DRAINAGE PUMP SET

| Product performance parameters                                   |                                                             |
|------------------------------------------------------------------|-------------------------------------------------------------|
| Model                                                            | FT-Q550-H25                                                 |
| Engine                                                           | Deutz - China                                               |
| Flow                                                             | 550m³/h                                                     |
| Dimension and Weight                                             | 2300*1400*1400(mm) 1200kg                                   |
| Suction Range                                                    | 7.5m                                                        |
| Lift                                                             | 30m                                                         |
| Color                                                            | Yellow                                                      |
| Forward mode                                                     | Traction type                                               |
| Trailer form                                                     | Two-wheeled mobile trailer                                  |
| Support                                                          | Mechanical type                                             |
| Maximun speed                                                    | 15m/h                                                       |
| Power                                                            | 60kw                                                        |
| Rate speed                                                       | 1500r/min                                                   |
| Control system                                                   | Mechanical control                                          |
| Vacuum assisted system                                           | Permanent magnet DC control                                 |
| Maximum particle passage diameter of supply and drainage system  | 76mm                                                        |
| Water inlet (mm)                                                 | 8 inch                                                      |
| Water outlet (mm)                                                | 8 inch                                                      |
| Diameter of discharge outlet in water supply and drainage system | 76mm                                                        |
| Chassis                                                          | High quality carbon structural steel frame                  |
| Fuel system                                                      | Fuel medium: diesel; Integrated bottom oil tank; Continuous |
|                                                                  | work for ≥ 8 hours;                                         |