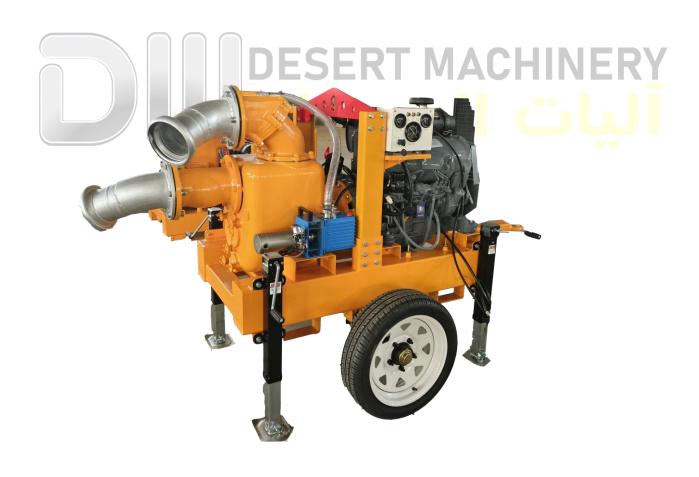

## **Technical Data**

## 360m³ TRAILER TYPE DRAINAGE PUMP SET

| Product performance parameters                                   |                                                                                      |
|------------------------------------------------------------------|--------------------------------------------------------------------------------------|
| Model                                                            | FT-Q360-H25                                                                          |
| Engine                                                           | Deutz - China                                                                        |
| Flow                                                             | 360m³/h                                                                              |
| Dimension and Weight                                             | 2250*1200*1250mm 1000KG                                                              |
| Suction Range                                                    | 7.5m                                                                                 |
| Lift                                                             | 30m                                                                                  |
| Color                                                            | Yellow                                                                               |
| Forward mode                                                     | Traction type                                                                        |
| Trailer form                                                     | Two-wheeled mobile trailer                                                           |
| Support                                                          | Mechanical type                                                                      |
| Maximun speed                                                    | 15m/h                                                                                |
| Power                                                            | 38kw                                                                                 |
| Rate speed                                                       | 1500r/min                                                                            |
| Control system                                                   | Mechanical control                                                                   |
| Vacuum assisted system                                           | Permanent magnet DC control                                                          |
| Maximum particle passage diameter of supply and drainage system  | 76mm                                                                                 |
| Water inlet (mm)                                                 | 6 inch                                                                               |
| Water outlet (mm)                                                | 6 inch                                                                               |
| Diameter of discharge outlet in water supply and drainage system | 76mm                                                                                 |
| Chassis                                                          | High quality carbon structural steel frame                                           |
| Fuel system                                                      | Fuel medium: diesel; Integrated bottom oil tank; Continuous work for $\geq 8$ hours; |