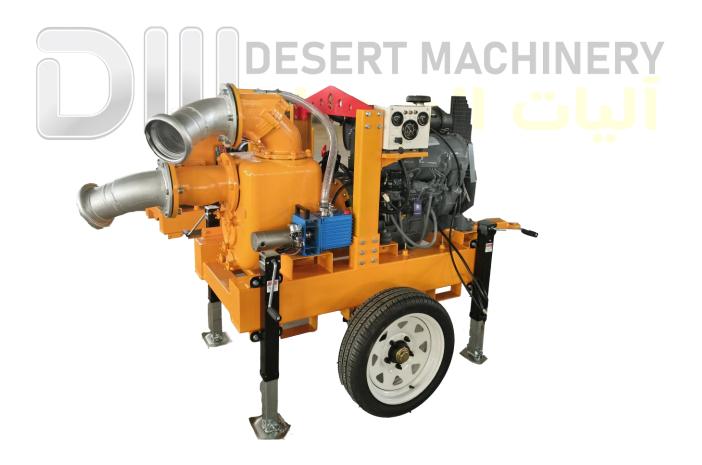

## **Technical Data**

## 200m<sup>3</sup> TRAILER TYPE DRAINAGE PUMP SET

| Product performance parameters                                   |                                                             |
|------------------------------------------------------------------|-------------------------------------------------------------|
| Model                                                            | FT-Q200-H18                                                 |
| Engine                                                           | Deutz - China                                               |
| Flow                                                             | 200m³/h                                                     |
| Dimension and Weight                                             | 2200*1200*1250(mm) 900kg                                    |
| Suction Range                                                    | бт                                                          |
| Lift                                                             | 25m                                                         |
| Color                                                            | Yellow                                                      |
| Forward mode                                                     | Traction type                                               |
| Trailer form                                                     | Two-wheeled mobile trailer                                  |
| Support                                                          | Mechanical type                                             |
| Maximun speed                                                    | 15m/h                                                       |
| Power                                                            | 24kw                                                        |
| Rate speed                                                       | 1500r/min                                                   |
| Control system                                                   | Mechanical control                                          |
| Vacuum assisted system                                           | Permanent magnet DC control                                 |
| Maximum particle passage diameter of supply and drainage system  | 76mm                                                        |
| Water inlet (mm)                                                 | 3 inch                                                      |
| Water outlet (mm)                                                | 3 inch                                                      |
| Diameter of discharge outlet in water supply and drainage system | 50mm                                                        |
| Chassis                                                          | High quality carbon structural steel frame                  |
| Fuel system                                                      | Fuel medium: diesel; Integrated bottom oil tank; Continuous |
|                                                                  | work for $\geq$ 8 hours;                                    |