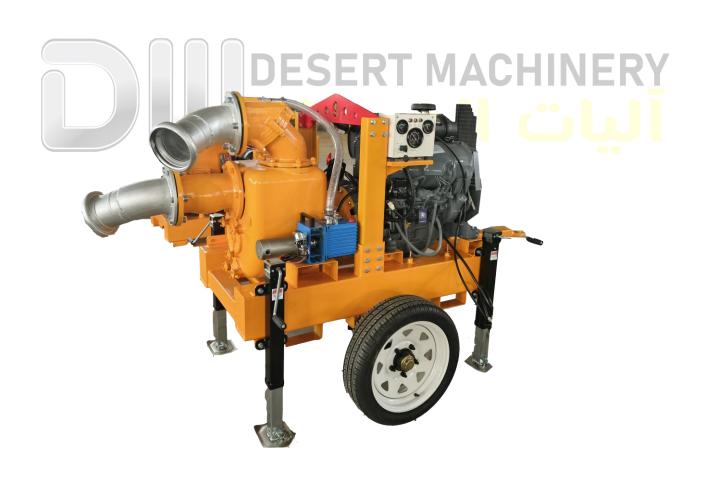

## **Technical Data**

## 1200m³ TRAILER TYPE DRAINAGE PUMP SET

| Model                                                            | FT-Q1200-H25                                                |
|------------------------------------------------------------------|-------------------------------------------------------------|
| Engine                                                           | Deutz - China                                               |
| Flow                                                             | 1200m³/h                                                    |
| Dimension and Weight                                             | 2500*1400*1400(mm) 1400kg                                   |
| Suction Range                                                    | 5m                                                          |
| Lift                                                             | 25m                                                         |
| Color                                                            | Yellow                                                      |
| Forward mode                                                     | Traction type                                               |
| Trailer form                                                     | Two-wheeled mobile trailer                                  |
| Support                                                          | Mechanical type                                             |
| Maximun speed                                                    | 25m/h                                                       |
| Power                                                            | 100kw                                                       |
| Rate speed                                                       | 1500r/min                                                   |
| Control system                                                   | Mechanical control                                          |
| Vacuum assisted system                                           | Permanent magnet DC control                                 |
| Maximum particle passage diameter of supply and drainage system  | 76mm                                                        |
| Water inlet (mm)                                                 | 12 inch                                                     |
| Water outlet (mm)                                                | 12 inch                                                     |
| Diameter of discharge outlet in water supply and drainage system | 76 mm                                                       |
| Chassis                                                          | High quality carbon structural steel frame                  |
| Fuel system                                                      | Fuel medium: diesel; Integrated bottom oil tank; Continuous |
|                                                                  | work for ≥ 8 hours;                                         |